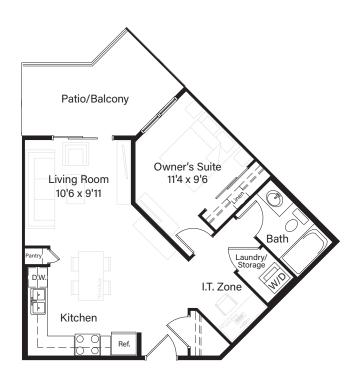

fourth floor

third floor

second floor

SUITE C4

SUITES: 2124,2224, 2324, 2424

third floor

second floor

SUITE D1