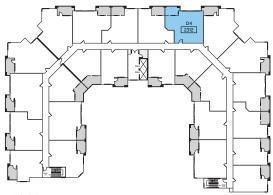

fourth floor

third floor

second floor

SUITE C4

SUITES: 2124,2224, 2324, 2424

third floor

second floor

SUITE D1