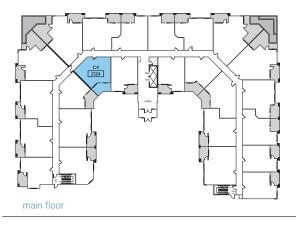

fourth floor

third floor

second floor

SUITE C4

SUITES: 2124,2224, 2324, 2424

third floor

second floor

SUITE D1