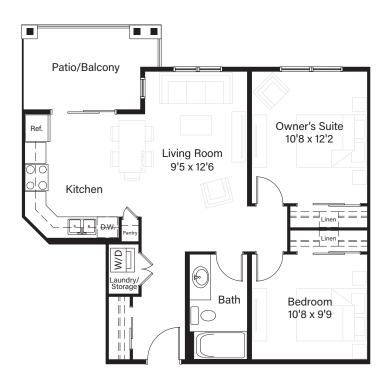

ctual may vary (refer to blueprint).



fourth floor



third floor



second floor





fourth floor



third floor



second floor



**SUITE C1** 744 SQ. FT.



SUITES: 2121, 2221, 2321, 2421





## **SUITE C2** 784 SQ. FT.







C2 2419 

fourth floor



third floor









third floor



second floor



**SUITE C3** 705 SQ. FT.



**SUITES:** 2108, 2113, 2114, 2208, 2213, 2214, 2308, 2313, 2314, 2408, 2413, 2414





fourth floor



third floor



second floor



SUITE C4



SUITES: 2124,2224, 2324, 2424









third floor



second floor



SUITE D1



SUITES: 2109, 2115, 2209, 2215, 2309, 2315, 2409, 2415







fourth floor



third floor



second floor



SUITE D3 743 SQ. FT.



SUITES: 2104, 2204, 2304, 2404









third floor



second floor



**SUITE D4** 775 SQ. FT.



SUITES: 2112, 2212, 2312, 2412