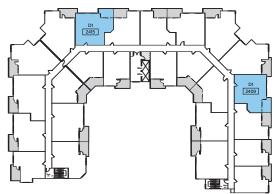

fourth floor

third floor

second floor

SUITE C4

SUITES: 2124,2224, 2324, 2424

third floor

second floor

SUITE D1

SUITES: 2109, 2115, 2209, 2215, 2309, 2315, 2409, 2415

fourth floor

third floor

second floor

SUITE D3 743 SQ. FT.

SUITES: 2104, 2204, 2304, 2404

third floor

second floor