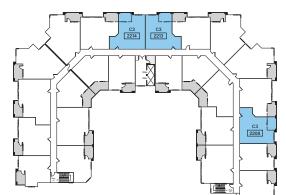

## **SUITE C2** 784 SQ. FT.

C2 2419 

fourth floor

third floor

third floor

second floor

**SUITE C3** 705 SQ. FT.

**SUITES:** 2108, 2113, 2114, 2208, 2213, 2214, 2308, 2313, 2314, 2408, 2413, 2414