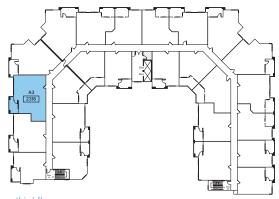

building floor plan keys

fourth floor

third floor

second floor

SUITE A3 947 SQ. FT.

SUITES: 2118, 2218, 2318, 2418

building floor plan keys