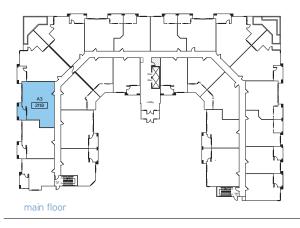

building floor plan keys

fourth floor

third floor

second floor

SUITE A3 947 SQ. FT.

SUITES: 2118, 2218, 2318, 2418

building floor plan keys