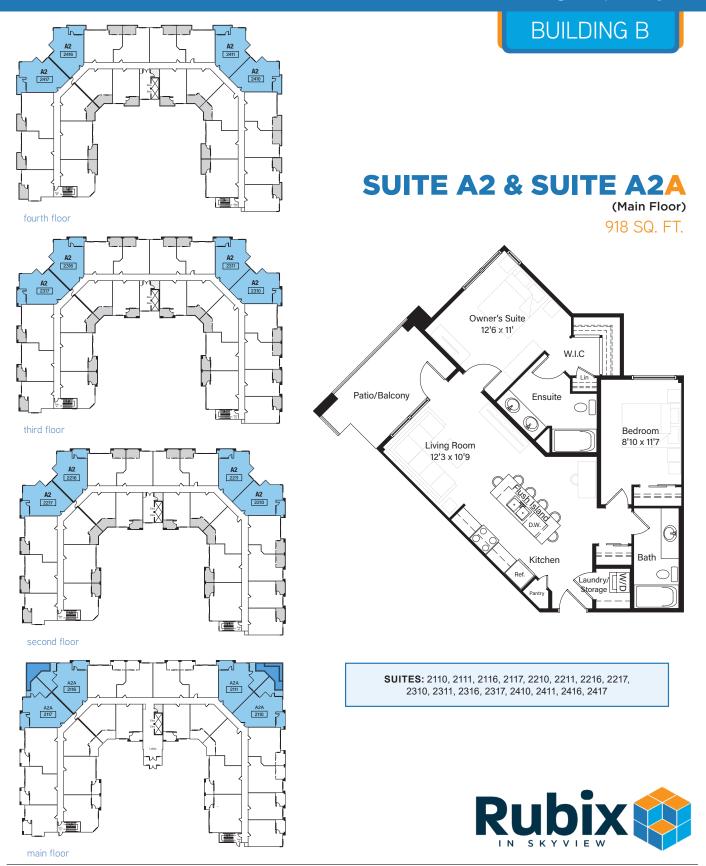

building keys

**BUILDING B** 







main floor











third floor



second floor



SUITE A1 & SUITE A1A (Corner Unit - 866 sf)

865 SQ. FT.



SUITES: 2105, 2122, 2205, 2222, 2305, 2322, 2405, 2422



building floor plan keys





fourth floor



third floor



second floor



SUITE A3 947 SQ. FT.



SUITES: 2118, 2218, 2318, 2418



building floor plan keys



## SUITE B1 & SUITE B1A

(Corner Unit) 615 SQ. FT.



SUITE: 2101, 2106, 2107, 2125, 2201, 2206, 2207, 2225, 2301, 2306, 2307, 2325, 2401, 2406, 2407, 2425





Copyright 2022. Wave Multi-Family. This plan is published by Wave Homes Ltd., 3961 52 Ave NE Unit # 2148, Calgary, AB T3J 0K7. Floorplans, specifications, dimensions and elevations shown are approximate and are subject to change without notice. All rights reserved including the rights of reproduction in whole or in part, in any form, without the permission of Wave Homes Ltd. Illustrations are artist's concept. Actual may vary (refer to blueprint).



fourth floor



third floor



second floor