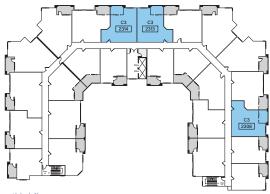

## **SUITE C2** 784 SQ. FT.

C2 2419 

fourth floor

third floor

third floor

second floor

**SUITE C3** 705 SQ. FT.

**SUITES:** 2108, 2113, 2114, 2208, 2213, 2214, 2308, 2313, 2314, 2408, 2413, 2414