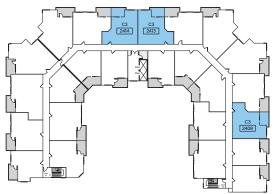

## **SUITE C2** 784 SQ. FT.

C2 2419 

fourth floor

third floor

third floor

second floor

**SUITE C3** 705 SQ. FT.

**SUITES:** 2108, 2113, 2114, 2208, 2213, 2214, 2308, 2313, 2314, 2408, 2413, 2414