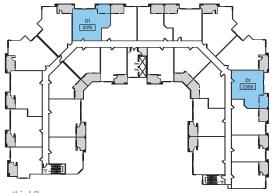

fourth floor

third floor

second floor

SUITE C4

SUITES: 2124,2224, 2324, 2424

third floor

second floor

SUITE D1

SUITES: 2109, 2115, 2209, 2215, 2309, 2315, 2409, 2415

fourth floor

third floor

second floor

SUITE D3 743 SQ. FT.

SUITES: 2104, 2204, 2304, 2404

third floor

second floor