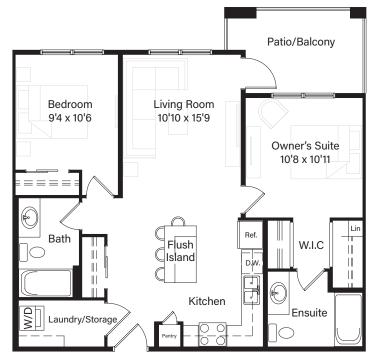

building keys

**BUILDING B** 

main floor

third floor

second floor

SUITE A1 & SUITE A1A (Corner Unit - 866 sf)

865 SQ. FT.

SUITES: 2105, 2122, 2205, 2222, 2305, 2322, 2405, 2422