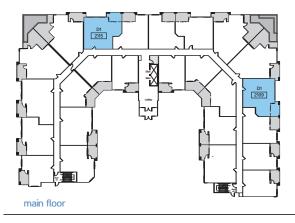

fourth floor

third floor

second floor

SUITE C4

SUITES: 2124,2224, 2324, 2424

third floor

second floor

SUITE D1

SUITES: 2109, 2115, 2209, 2215, 2309, 2315, 2409, 2415

fourth floor

third floor

second floor

SUITE D3 743 SQ. FT.

SUITES: 2104, 2204, 2304, 2404

third floor

second floor