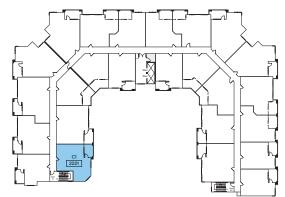

fourth floor

third floor

second floor

SUITE C4

SUITES: 2124,2224, 2324, 2424

third floor

second floor

SUITE D1