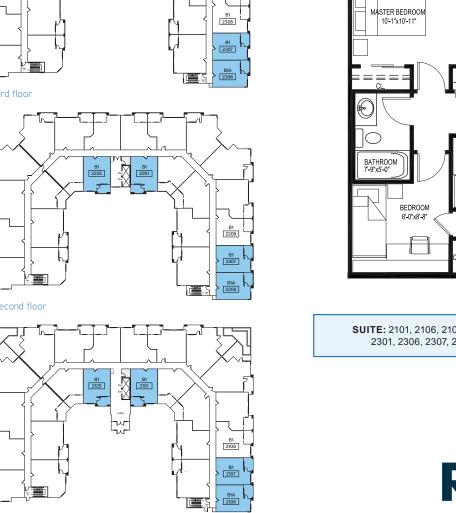

## SUITE B1 & SUITE B1A

(Corner Unit) 615 SQ. FT.

SUITE: 2101, 2106, 2107, 2125, 2201, 2206, 2207, 2225, 2301, 2306, 2307, 2325, 2401, 2406, 2407, 2425

Copyright 2022. Wave Multi-Family. This plan is published by Wave Homes Ltd., 3961 52 Ave NE Unit # 2148, Calgary, AB T3J 0K7. Floorplans, specifications, dimensions and elevations shown are approximate and are subject to change without notice. All rights reserved including the rights of reproduction in whole or in part, in any form, without the permission of Wave Homes Ltd. Illustrations are artist's concept. Actual may vary (refer to blueprint).