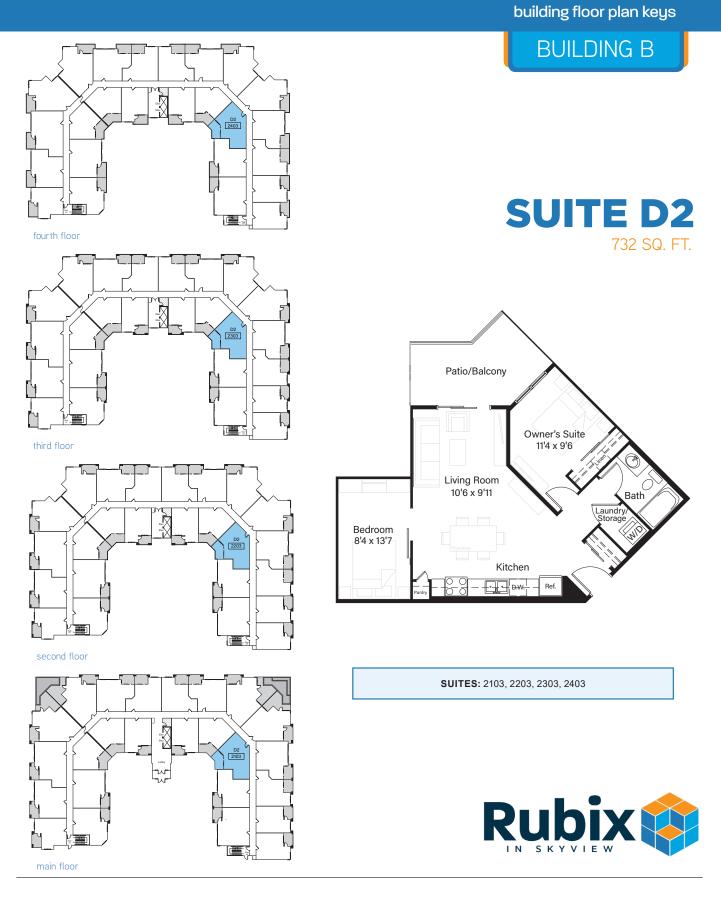

fourth floor

third floor

second floor

SUITE C4

SUITES: 2124,2224, 2324, 2424

third floor

second floor

SUITE D1

SUITES: 2109, 2115, 2209, 2215, 2309, 2315, 2409, 2415

fourth floor

third floor

second floor

SUITE D3 743 SQ. FT.

SUITES: 2104, 2204, 2304, 2404

third floor

second floor