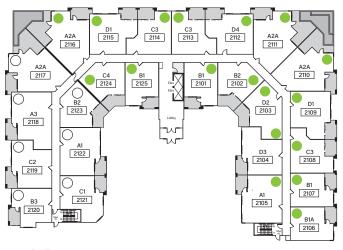

building keys

**BUILDING B** 

main floor

third floor

second floor

SUITE A1 & SUITE A1A (Corner Unit - 866 sf)

865 SQ. FT.

SUITES: 2105, 2122, 2205, 2222, 2305, 2322, 2405, 2422