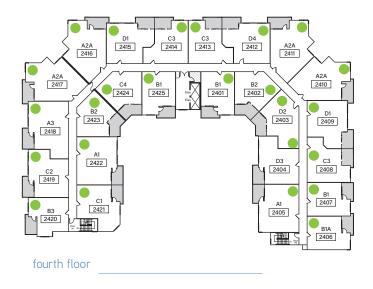

fourth floor

third floor

second floor

628 SQ. FT.

SUITES: 2120, 2220, 2320, 2420

Copyright 2022. Wave Multi-Family. This plan is published by Wave Homes Ltd., 3961 52 Ave NE Unit # 2148, Calgary, AB T3J 0K7. Floorplans, specifications, dimensions and elevations shown are approximate and are subject to change without notice. All rights reserved including the rights of reproduction in whole or in part, in any form, without the permission of Wave Homes Ltd. Illustrations are artist's concept. Actual may vary (refer to blueprint).