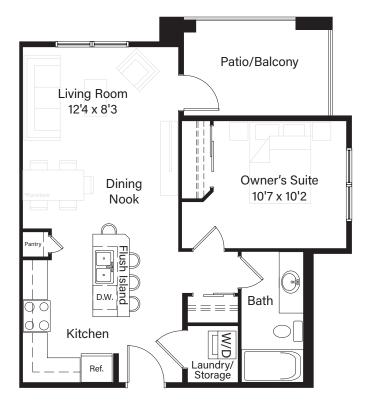

fourth floor

third floor

second floor

628 SQ. FT.

SUITES: 2120, 2220, 2320, 2420

Copyright 2022. Wave Multi-Family. This plan is published by Wave Homes Ltd., 3961 52 Ave NE Unit # 2148, Calgary, AB T3J 0K7. Floorplans, specifications, dimensions and elevations shown are approximate and are subject to change without notice. All rights reserved including the rights of reproduction in whole or in part, in any form, without the permission of Wave Homes Ltd. Illustrations are artist's concept. Actual may vary (refer to blueprint).