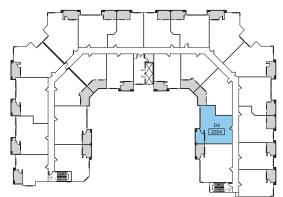

SUITES: 2109, 2115, 2209, 2215, 2309, 2315, 2409, 2415

fourth floor

third floor

second floor

SUITE D3 743 SQ. FT.

SUITES: 2104, 2204, 2304, 2404

third floor

second floor