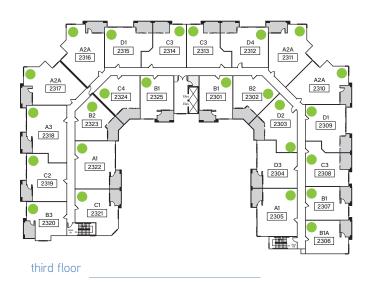

building keys

**BUILDING B** 







main floor











third floor



second floor



SUITE A1 & SUITE A1A (Corner Unit - 866 sf)

865 SQ. FT.



SUITES: 2105, 2122, 2205, 2222, 2305, 2322, 2405, 2422



building floor plan keys





fourth floor



third floor



second floor



SUITE A3 947 SQ. FT.



SUITES: 2118, 2218, 2318, 2418



building floor plan keys



## SUITE B1 & SUITE B1A

(Corner Unit) 615 SQ. FT.



SUITE: 2101, 2106, 2107, 2125, 2201, 2206, 2207, 2225, 2301, 2306, 2307, 2325, 2401, 2406, 2407, 2425





Copyright 2022. Wave Multi-Family. This plan is published by Wave Homes Ltd., 3961 52 Ave NE Unit # 2148, Calgary, AB T3J 0K7. Floorplans, specifications, dimensions and elevations shown are approximate and are subject to change without notice. All rights reserved including the rights of reproduction in whole or in