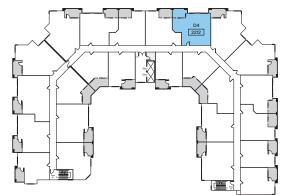

fourth floor

third floor

second floor

SUITE C4

SUITES: 2124,2224, 2324, 2424

third floor

second floor

SUITE D1