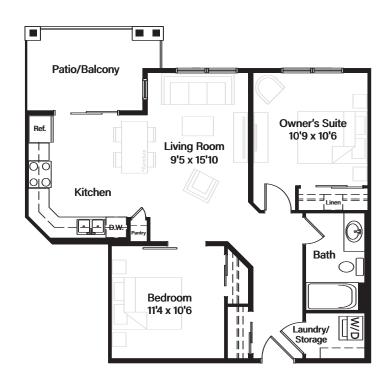

SUITES: 2109, 2115, 2209, 2215, 2309, 2315, 2409, 2415

fourth floor

third floor

second floor

SUITE D3 743 SQ. FT.

SUITES: 2104, 2204, 2304, 2404

third floor

second floor