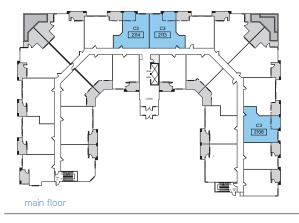

## **SUITE C2** 784 SQ. FT.

C2 2419 

fourth floor

third floor

third floor

second floor

**SUITE C3** 705 SQ. FT.

**SUITES:** 2108, 2113, 2114, 2208, 2213, 2214, 2308, 2313, 2314, 2408, 2413, 2414