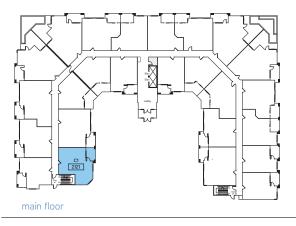

building keys

**BUILDING B** 

main floor

third floor

second floor

SUITE A1 & SUITE A1A (Corner Unit - 866 sf)

865 SQ. FT.

SUITES: 2105, 2122, 2205, 2222, 2305, 2322, 2405, 2422