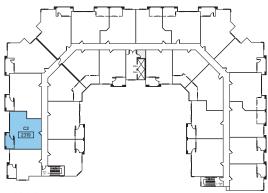

fourth floor

third floor

second floor

SUITE C4

SUITES: 2124,2224, 2324, 2424

third floor

second floor

SUITE D1