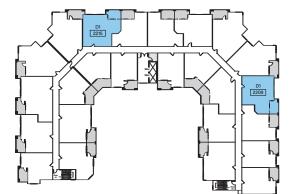

fourth floor

third floor

second floor

SUITE C4

SUITES: 2124,2224, 2324, 2424

third floor

second floor

SUITE D1

SUITES: 2109, 2115, 2209, 2215, 2309, 2315, 2409, 2415

fourth floor

third floor

second floor

SUITE D3 743 SQ. FT.

SUITES: 2104, 2204, 2304, 2404

third floor

second floor