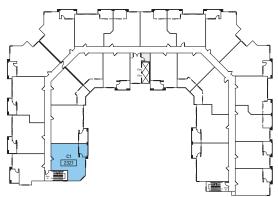

## **SUITE C2** 784 SQ. FT.

C2 2419 

fourth floor

third floor

third floor

second floor

**SUITE C3** 705 SQ. FT.

**SUITES:** 2108, 2113, 2114, 2208, 2213, 2214, 2308, 2313, 2314, 2408, 2413, 2414