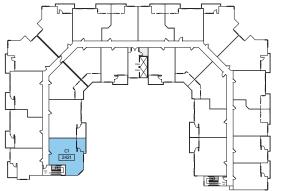

fourth floor

third floor

second floor

fourth floor

third floor

second floor

**SUITE C1** 744 SQ. FT.

SUITES: 2121, 2221, 2321, 2421