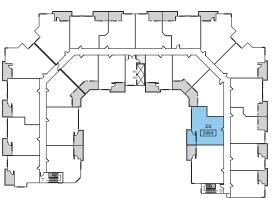

SUITES: 2109, 2115, 2209, 2215, 2309, 2315, 2409, 2415

fourth floor

third floor

second floor

SUITE D3 743 SQ. FT.

SUITES: 2104, 2204, 2304, 2404

third floor

second floor