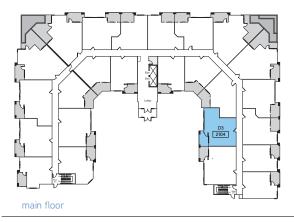

SUITES: 2109, 2115, 2209, 2215, 2309, 2315, 2409, 2415

fourth floor

third floor

second floor

SUITE D3 743 SQ. FT.

SUITES: 2104, 2204, 2304, 2404

third floor

second floor