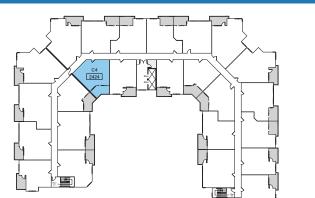

fourth floor

third floor

second floor

SUITE C4

SUITES: 2124,2224, 2324, 2424

third floor

second floor

SUITE D1