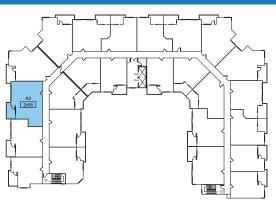

building floor plan keys

fourth floor

third floor

second floor

SUITE A3 947 SQ. FT.

SUITES: 2118, 2218, 2318, 2418

building floor plan keys