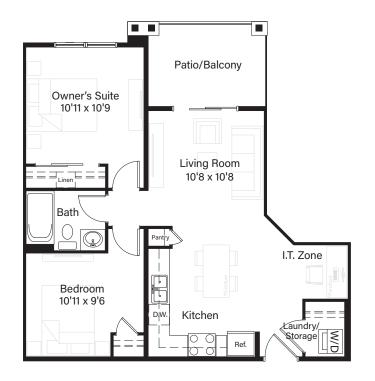

## **SUITE C2** 784 SQ. FT.

C2 2419 

fourth floor

third floor

third floor

second floor

**SUITE C3** 705 SQ. FT.

**SUITES:** 2108, 2113, 2114, 2208, 2213, 2214, 2308, 2313, 2314, 2408, 2413, 2414