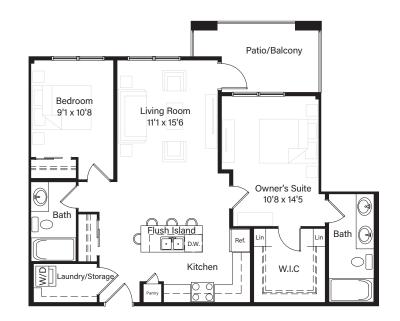

## SUITE B1 & SUITE B1A

(Corner Unit) 615 SQ. FT.

SUITE: 2101, 2106, 2107, 2125, 2201, 2206, 2207, 2225, 2301, 2306, 2307, 2325, 2401, 2406, 2407, 2425

Copyright 2022. Wave Multi-Family. This plan is published by Wave Homes Ltd., 3961 52 Ave NE Unit # 2148, Calgary, AB T3J 0K7. Floorplans, specifications, dimensions and elevations shown are approximate and are subject to change without notice. All rights reserved including the rights of reproduction in whole or in part, in any form, without the permission of Wave Homes Ltd. Illustrations are artist's concept. Actual may vary (refer to blueprint).