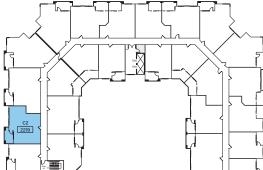

## **SUITE C2** 784 SQ. FT.

C2 2419 

fourth floor

third floor

third floor

second floor

**SUITE C3** 705 SQ. FT.

**SUITES:** 2108, 2113, 2114, 2208, 2213, 2214, 2308, 2313, 2314, 2408, 2413, 2414