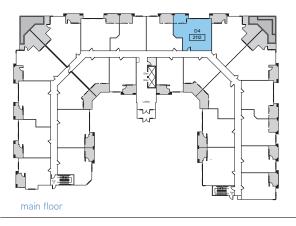

fourth floor

third floor

second floor

SUITE C4

SUITES: 2124,2224, 2324, 2424

third floor

second floor

SUITE D1