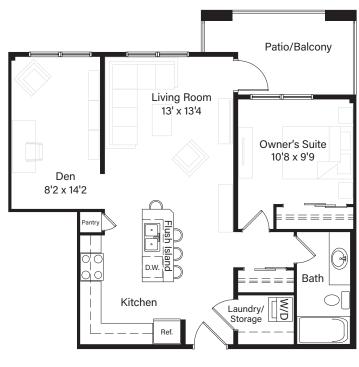

fourth floor

third floor

second floor

fourth floor

third floor

second floor

**SUITE C1** 744 SQ. FT.

SUITES: 2121, 2221, 2321, 2421