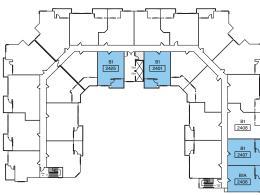

## SUITE B1 & SUITE B1A

(Corner Unit) 615 SQ. FT.

SUITE: 2101, 2106, 2107, 2125, 2201, 2206, 2207, 2225, 2301, 2306, 2307, 2325, 2401, 2406, 2407, 2425

Copyright 2022. Wave Multi-Family. This plan is published by Wave Homes Ltd., 3961 52 Ave NE Unit # 2148, Calgary, AB T3J 0K7. Floorplans, specifications, dimensions and elevations shown are approximate and are subject to change without notice. All rights reserved including the rights of reproduction in whole or in part, in any form, without the permission of Wave Homes Ltd. Illustrations are artist's concept. Actual may vary (refer to blueprint).