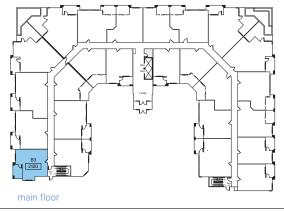

building keys

**BUILDING B** 

main floor

third floor

second floor

SUITE A1 & SUITE A1A (Corner Unit - 866 sf)

865 SQ. FT.

SUITES: 2105, 2122, 2205, 2222, 2305, 2322, 2405, 2422