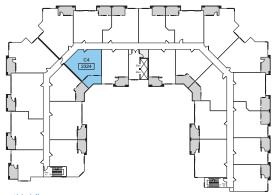

fourth floor

third floor

second floor

SUITE C4

SUITES: 2124,2224, 2324, 2424

third floor

second floor

SUITE D1