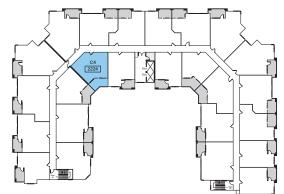

fourth floor

third floor

second floor

SUITE C4

SUITES: 2124,2224, 2324, 2424

third floor

second floor

SUITE D1