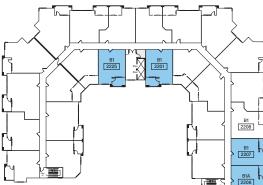

## SUITE B1 & SUITE B1A

(Corner Unit) 615 SQ. FT.

SUITE: 2101, 2106, 2107, 2125, 2201, 2206, 2207, 2225, 2301, 2306, 2307, 2325, 2401, 2406, 2407, 2425

Copyright 2022. Wave Multi-Family. This plan is published by Wave Homes Ltd., 3961 52 Ave NE Unit # 2148, Calgary, AB T3J 0K7. Floorplans, specifications, dimensions and elevations shown are approximate and are subject to change without notice. All rights reserved including the rights of reproduction in whole or in part, in any form, without the permission of Wave Homes Ltd. Illustrations are artist's concept. Actual may vary (refer to blueprint).