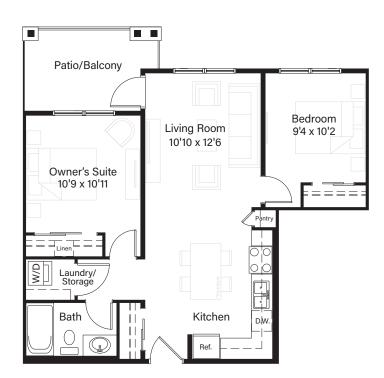

SUITES: 2109, 2115, 2209, 2215, 2309, 2315, 2409, 2415

fourth floor

third floor

second floor

SUITE D3 743 SQ. FT.

SUITES: 2104, 2204, 2304, 2404

third floor

second floor