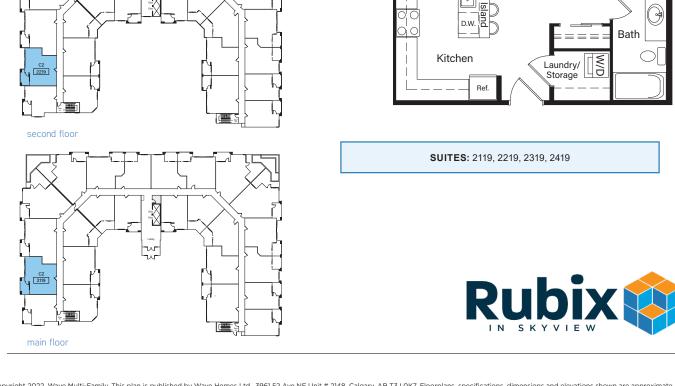

## **SUITE C2** 784 SQ. FT.

C2 2419 

fourth floor

third floor

third floor

second floor

**SUITE C3** 705 SQ. FT.

**SUITES:** 2108, 2113, 2114, 2208, 2213, 2214, 2308, 2313, 2314, 2408, 2413, 2414