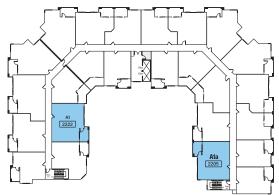

building keys

**BUILDING B** 

main floor

third floor

second floor

SUITE A1 & SUITE A1A (Corner Unit - 866 sf)

865 SQ. FT.

SUITES: 2105, 2122, 2205, 2222, 2305, 2322, 2405, 2422