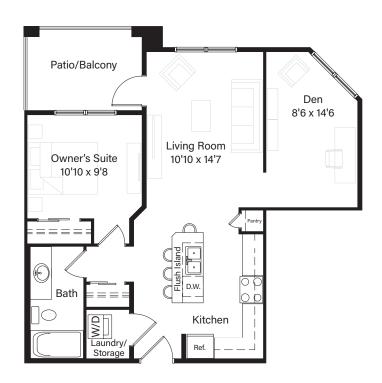

## SUITE B1 & SUITE B1A

(Corner Unit) 615 SQ. FT.

SUITE: 2101, 2106, 2107, 2125, 2201, 2206, 2207, 2225, 2301, 2306, 2307, 2325, 2401, 2406, 2407, 2425

Copyright 2022. Wave Multi-Family. This plan is published by Wave Homes Ltd., 3961 52 Ave NE Unit # 2148, Calgary, AB T3J 0K7. Floorplans, specifications, dimensions and elevations shown are approximate and are subject to change without notice. All rights reserved including the rights of reproduction in whole or in part, in any form, without the permission of Wave Homes Ltd. Illustrations are artist's concept. Actual may vary (refer to blueprint).