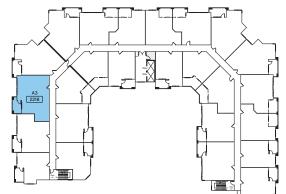

building floor plan keys

fourth floor

third floor

second floor

SUITE A3 947 SQ. FT.

SUITES: 2118, 2218, 2318, 2418

building floor plan keys