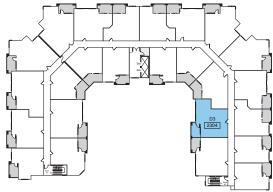

SUITES: 2109, 2115, 2209, 2215, 2309, 2315, 2409, 2415

fourth floor

third floor

second floor

SUITE D3 743 SQ. FT.

SUITES: 2104, 2204, 2304, 2404

third floor

second floor