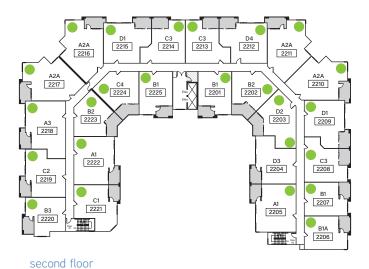

## SUITE B1 & SUITE B1A

(Corner Unit) 615 SQ. FT.

SUITE: 2101, 2106, 2107, 2125, 2201, 2206, 2207, 2225, 2301, 2306, 2307, 2325, 2401, 2406, 2407, 2425

Copyright 2022. Wave Multi-Family. This plan is published by Wave Homes Ltd., 3961 52 Ave NE Unit # 2148, Calgary, AB T3J 0K7. Floorplans, specifications, dimensions and elevations shown are approximate and are subject to change without notice. All rights reserved including the rights of reproduction in whole or in part, in any form, without the permission of Wave Homes Ltd. Illustrations are artist's concept. Actual may vary (refer to blueprint).