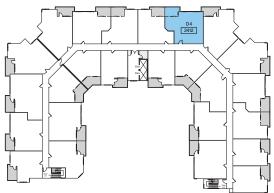

sion of Wave Homes Ltd. Illustrations are artist's concept. Actual may vary (refer to blueprint).



fourth floor



third floor



second floor





fourth floor



third floor



second floor



**SUITE C1** 744 SQ. FT.



SUITES: 2121, 2221, 2321, 2421





## **SUITE C2** 784 SQ. FT.







C2 2419 

fourth floor



third floor









third floor



second floor



**SUITE C3** 705 SQ. FT.



**SUITES:** 2108, 2113, 2114, 2208, 2213, 2214, 2308, 2313, 2314, 2408, 2413, 2414





fourth floor



third floor



second floor



SUITE C4



SUITES: 2124,2224, 2324, 2424









third floor



second floor



SUITE D1



SUITES: 2109, 2115, 2209, 2215, 2309, 2315, 2409, 2415







fourth floor



third floor



second floor



SUITE D3 743 SQ. FT.



SUITES: 2104, 2204, 2304, 2404









third floor



second floor



**SUITE D4** 775 SQ. FT.



SUITES: 2112, 2212, 2312, 2412