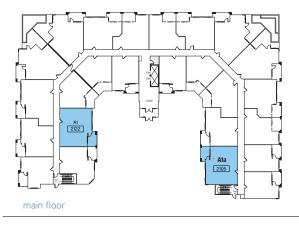

building keys

**BUILDING B** 

main floor

third floor

second floor

SUITE A1 & SUITE A1A (Corner Unit - 866 sf)

865 SQ. FT.

SUITES: 2105, 2122, 2205, 2222, 2305, 2322, 2405, 2422