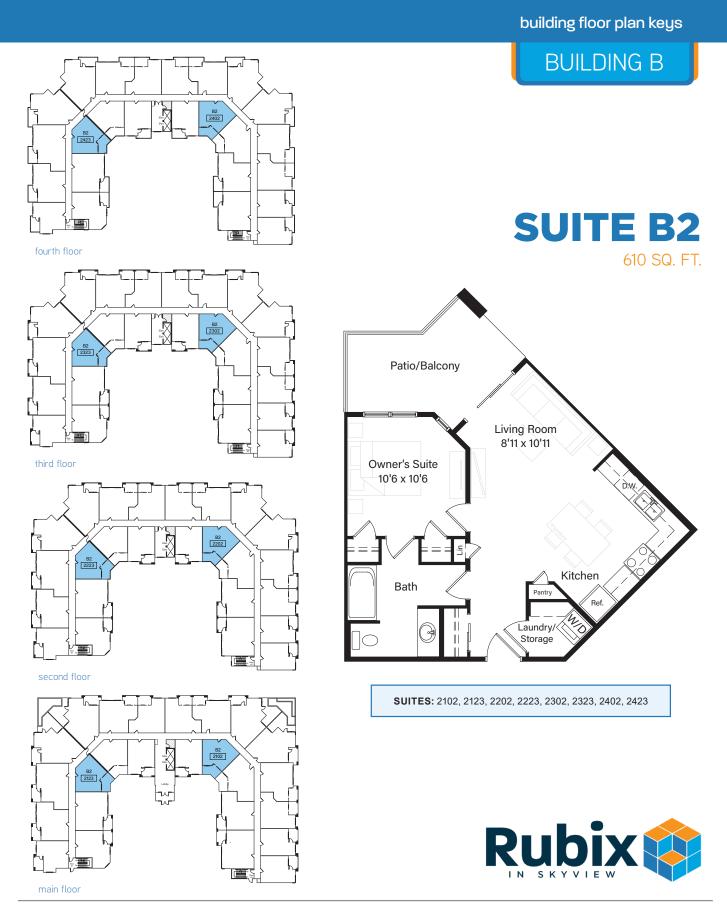

building keys

**BUILDING B** 

main floor

third floor

second floor

SUITE A1 & SUITE A1A (Corner Unit - 866 sf)

865 SQ. FT.

SUITES: 2105, 2122, 2205, 2222, 2305, 2322, 2405, 2422