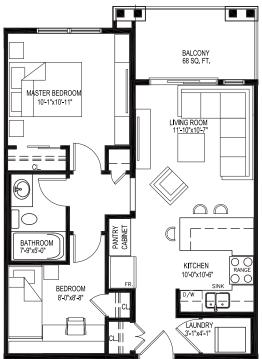

building keys

**BUILDING B** 







main floor











third floor



second floor



SUITE A1 & SUITE A1A (Corner Unit - 866 sf)

865 SQ. FT.



SUITES: 2105, 2122, 2205, 2222, 2305, 2322, 2405, 2422



building floor plan keys





fourth floor



third floor



second floor



SUITE A3 947 SQ. FT.



SUITES: 2118, 2218, 2318, 2418



building floor plan keys



## SUITE B1 & SUITE B1A

(Corner Unit) 615 SQ. FT.



SUITE: 2101, 2106, 2107, 2125, 2201, 2206, 2207, 2225, 2301, 2306, 2307, 2325, 2401, 2406, 2407, 2425





Copyright 2022. Wave Multi-Family. This plan is published by Wave Homes Ltd., 3961 52 Ave NE Unit # 2148, Calgary, AB T3J 0K7. Floorplans, specifications, dimensions and elevations shown are approximate and are subject to change without notice. All rights reserved including the rights of reproduction in whole or in part, in any form, without the permission of Wave Homes Ltd. Illustrations are artist's concept. Actual may vary (refer to blueprint).



fourth floor



third floor



second floor









628 SQ. FT.



SUITES: 2120, 2220, 2320, 2420



Copyright 2022. Wave Multi-Family. This plan is published by Wave Homes Ltd., 3961 52 Ave NE Unit # 2148, Calgary, AB T3J 0K7. Floorpl