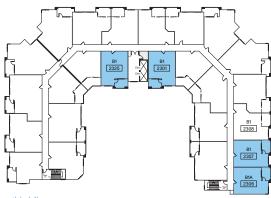

## SUITE B1 & SUITE B1A

(Corner Unit) 615 SQ. FT.

SUITE: 2101, 2106, 2107, 2125, 2201, 2206, 2207, 2225, 2301, 2306, 2307, 2325, 2401, 2406, 2407, 2425

Copyright 2022. Wave Multi-Family. This plan is published by Wave Homes Ltd., 3961 52 Ave NE Unit # 2148, Calgary, AB T3J 0K7. Floorplans, specifications, dimensions and elevations shown are approximate and are subject to change without notice. All rights reserved including the rights of reproduction in whole or in part, in any form, without the permission of Wave Homes Ltd. Illustrations are artist's concept. Actual may vary (refer to blueprint).