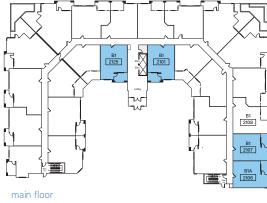

## SUITE B1 & SUITE B1A

(Corner Unit) 615 SQ. FT.

SUITE: 2101, 2106, 2107, 2125, 2201, 2206, 2207, 2225, 2301, 2306, 2307, 2325, 2401, 2406, 2407, 2425

Copyright 2022. Wave Multi-Family. This plan is published by Wave Homes Ltd., 3961 52 Ave NE Unit # 2148, Calgary, AB T3J 0K7. Floorplans, specifications, dimensions and elevations shown are approximate and are subject to change without notice. All rights reserved including the rights of reproduction in whole or in part, in any form, without the permission of Wave Homes Ltd. Illustrations are artist's concept. Actual may vary (refer to blueprint).